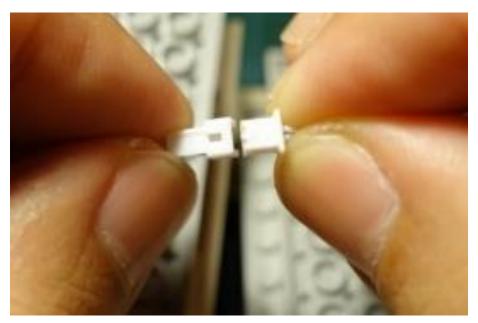

#### Plug in the small connector

Put back the roofs and the black plate

Plug in the USB and done!