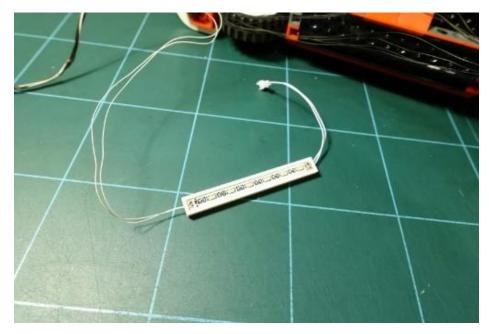

# C. The room lights

Remove the roof, pass the white light plate through the "Make Lego Models" room

Remove the driving room roof

Put the 1x4 white light plates on the driving roof