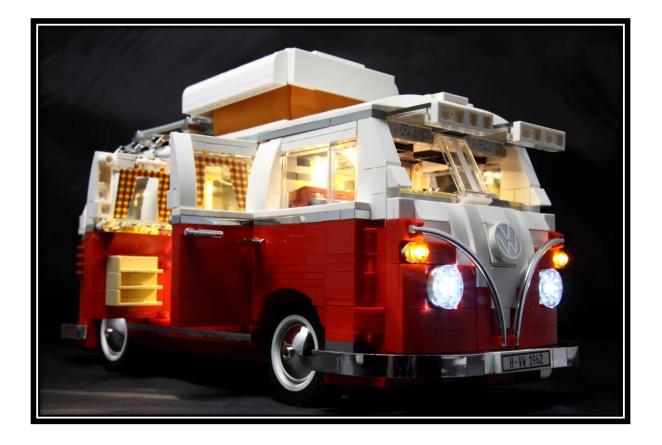

# Lego 10220 Volkswagen T1 Camper Van

# **LED Lighting Kit Installation Guide**