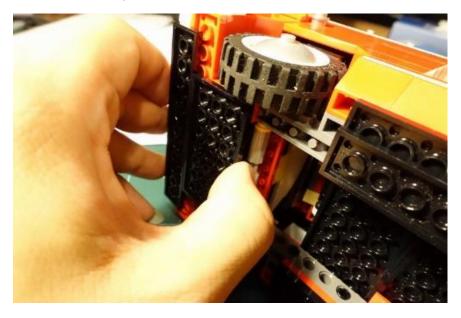

#### Take off the black plate on the bottom

Pass one orange light and one grey plate with light through the bumper to the front, do the same on the other side