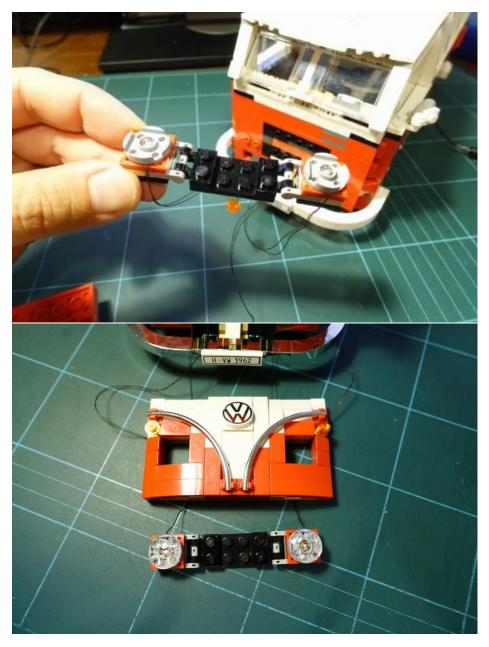

#### Hold the face, push the headlights in by thumbs

Replace the 1x1 orange plates with orange light plates

Replace the 2x2 round grey plates with light plates

#### Put the face and black plate back