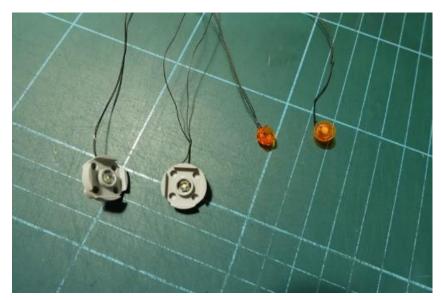

#### Take off the black plate on the bottom

Pass one orange light and one grey plate with light through the bumper to the front, do the same on the other side

#### Hold the face, push the headlights in by thumbs

Replace the 1x1 orange plates with orange light plates

Replace the 2x2 round grey plates with light plates