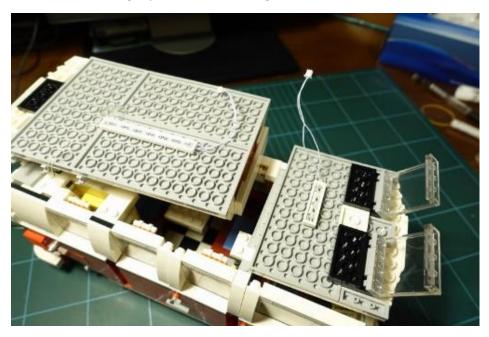

# C. The room lights

Remove the roof, pass the white light plate through the "Make Lego Models" room

Remove the driving room roof

Put the 1x4 white light plates on the driving roof

#### Plug in the small connector

Put back the roofs and the black plate

Plug in the USB and done!