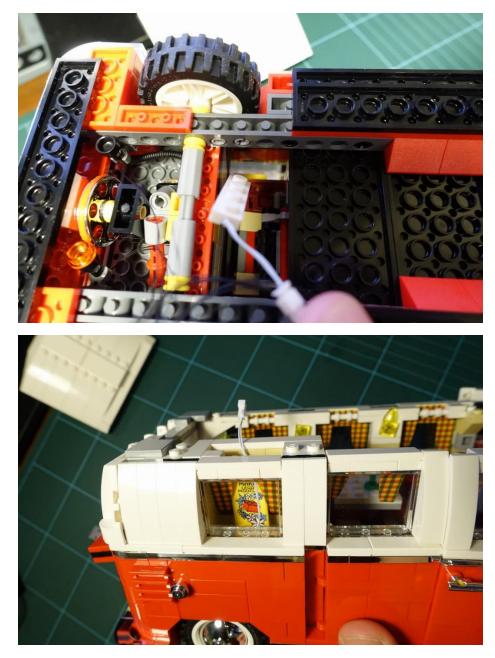

# A. The front lights

#### Remove the face

#### Take off the black plate on the bottom

Pass one orange light and one grey plate with light through the bumper to the front, do the same on the other side

#### Hold the face, push the headlights in by thumbs

Replace the 1x1 orange plates with orange light plates

Replace the 2x2 round grey plates with light plates

#### Put the face and black plate back