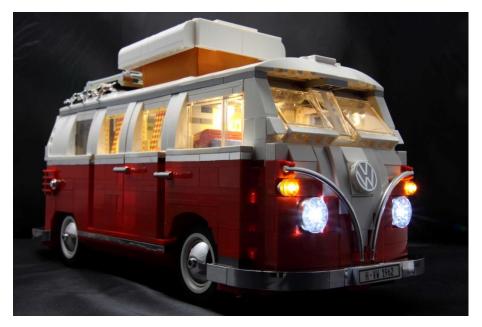

# Lego 10220 Volkswagen T1 Camper Van

# **LED Lighting Kit Installation Guide**