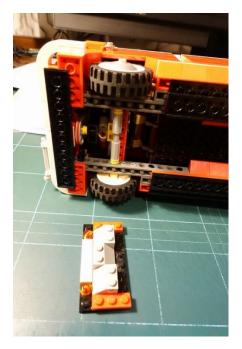

# B. The rear lights

Remove the original rear lights first

Remove the black plates at the bottom

Pass the grey bricks with light through the engine