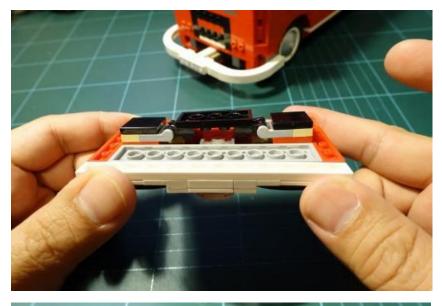

#### Take off the black plate on the bottom

Pass one orange light and one grey plate with light through the bumper to the front, do the same on the other side