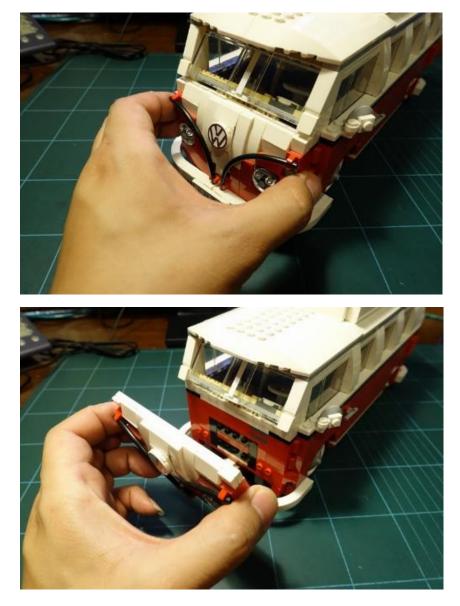

# Lego 10220 Volkswagen T1 Camper Van

# **LED Lighting Kit Installation Guide**





# A. The front lights



#### Remove the face



#### Take off the black plate on the bottom



Pass one orange light and one grey plate with light through the bumper to the front, do the same on the other side





#### Hold the face, push the headlights in by thumbs







Replace the 1x1 orange plates with orange light plates



Replace the 2x2 round grey plates with light plates



#### Put the face and black plate back





# B. The rear lights



Remove the original rear lights first



Remove the black plates at the bottom





Pass the grey bricks with light through the engine





# C. The room lights



Remove the roof, pass the white light plate through the "Make Lego Models" room





Remove the driving room roof



Put the 1x4 white light plates on the driving roof



#### Plug in the small connector



Put back the roofs