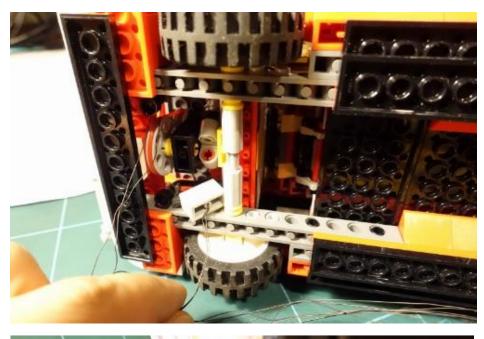

# B. The rear lights

Remove the original rear lights first

Remove the black plates at the bottom

Pass the grey bricks with light through the engine