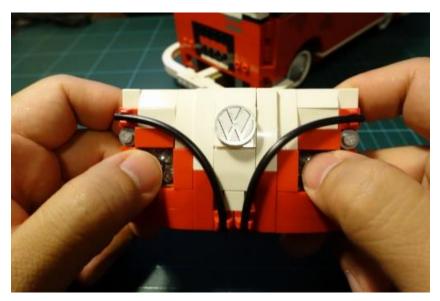

#### Hold the face, push the headlights in by thumbs

Replace the 1x1 orange plates with orange light plates

Replace the 2x2 round grey plates with light plates

#### Put the face and black plate back