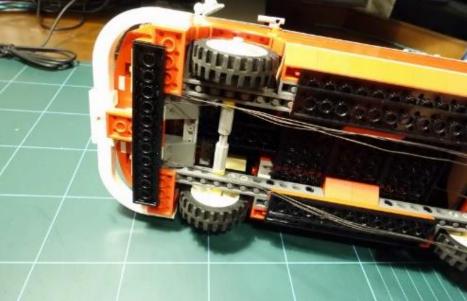

# B. The rear lights

Remove the original rear lights first

Remove the black plates at the bottom

Pass the grey bricks with light through the engine