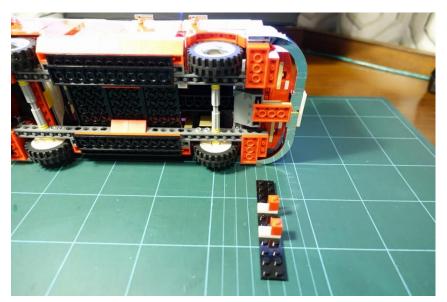

# B. The rear lights

Remove the original rear lights first

Remove the black plates at the bottom

Pass the grey bricks with light through the engine