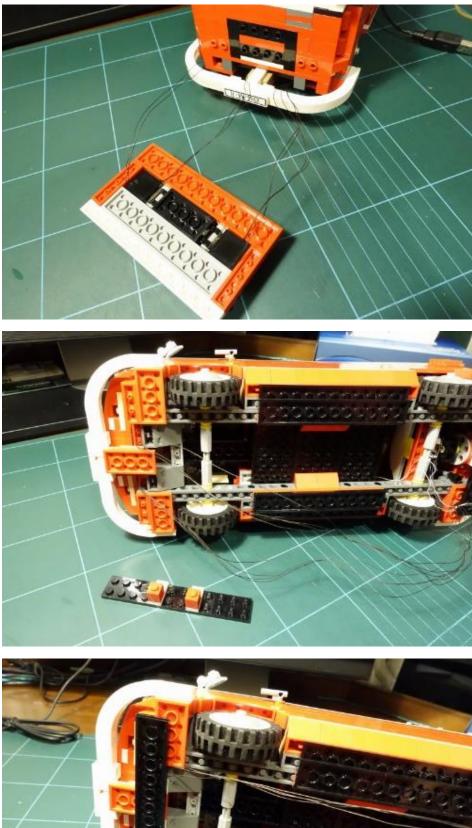

# B. The rear lights

Remove the original rear lights first

Remove the black plates at the bottom

Pass the grey bricks with light through the engine

#### Plug in the small connector

Put back the roofs and the black plate

Plug in the USB and done!