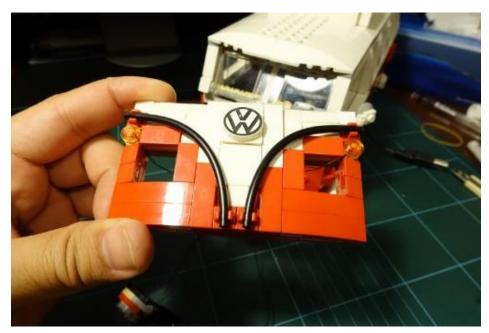

# Lego 10220 Volkswagen T1 Camper Van

# **LED Lighting Kit Installation Guide**





# A. The front lights



#### Remove the face



#### Take off the black plate on the bottom



Pass one orange light and one grey plate with light through the bumper to the front, do the same on the other side





#### Hold the face, push the headlights in by thumbs







Replace the 1x1 orange plates with orange light plates



Replace the 2x2 round grey plates with light plates



#### Put the face and black plate back





# B. The rear lights



Remove the original rear lights first



Remove the black plates at the bottom





Pass the grey bricks with light through the engine





# C. The room lights



Remove the roof, pass the white light plate through the "Make Lego Models" room





Remove the driving room roof



Put the 1x4 white light plates on the driving roof



#### Plug in the small connector



Put back the roofs and the black plate



Plug in the USB and done!