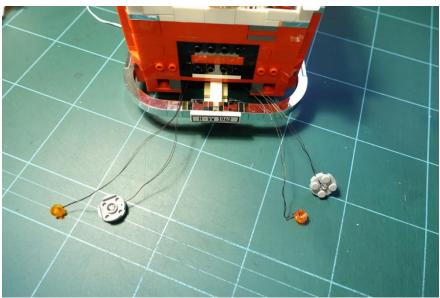

# B. The rear lights

Remove the original rear lights first

Remove the black plates at the bottom

Pass the grey bricks with light through the engine