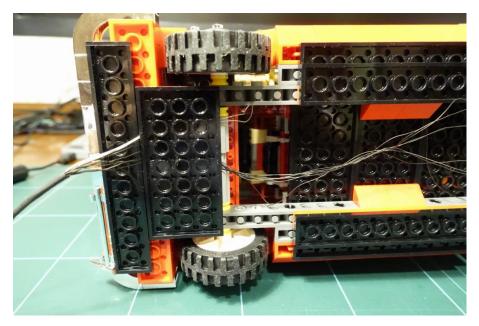

# B. The rear lights

Remove the original rear lights first

Remove the black plates at the bottom

Pass the grey bricks with light through the engine