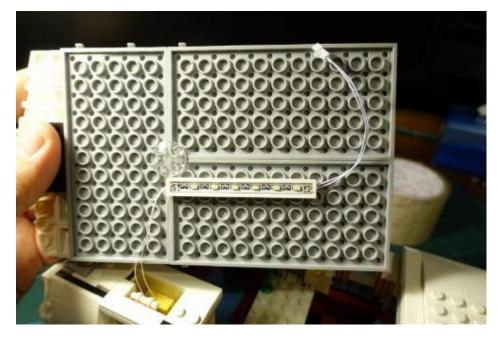

# C. The room lights

Remove the roof, pass the white light plate through the "Make Lego Models" room

Remove the driving room roof

Put the 1x4 white light plates on the driving roof