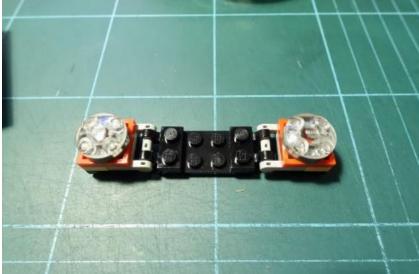

#### Take off the black plate on the bottom

Pass one orange light and one grey plate with light through the bumper to the front, do the same on the other side

#### Hold the face, push the headlights in by thumbs

Replace the 1x1 orange plates with orange light plates

Replace the 2x2 round grey plates with light plates