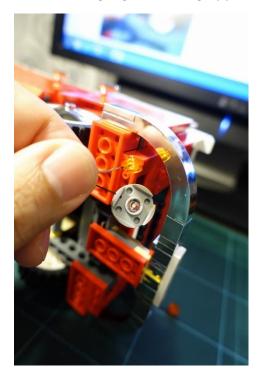

#### Hold the face, push the headlights in by thumbs

Replace the 1x1 orange plates with orange light plates

Replace the 2x2 round grey plates with light plates