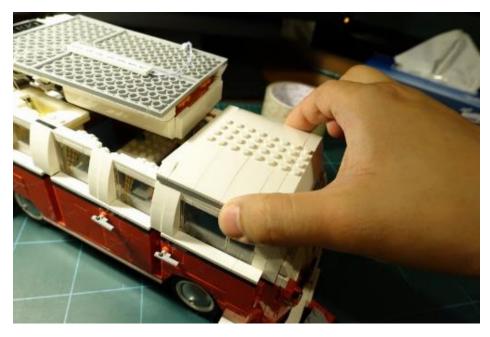

# C. The room lights

Remove the roof, pass the white light plate through the "Make Lego Models" room

Remove the driving room roof

Put the 1x4 white light plates on the driving roof