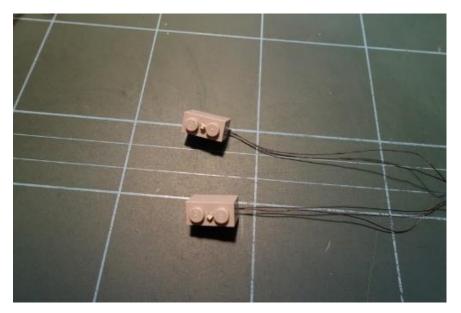

#### Hold the face, push the headlights in by thumbs

Replace the 1x1 orange plates with orange light plates

Replace the 2x2 round grey plates with light plates